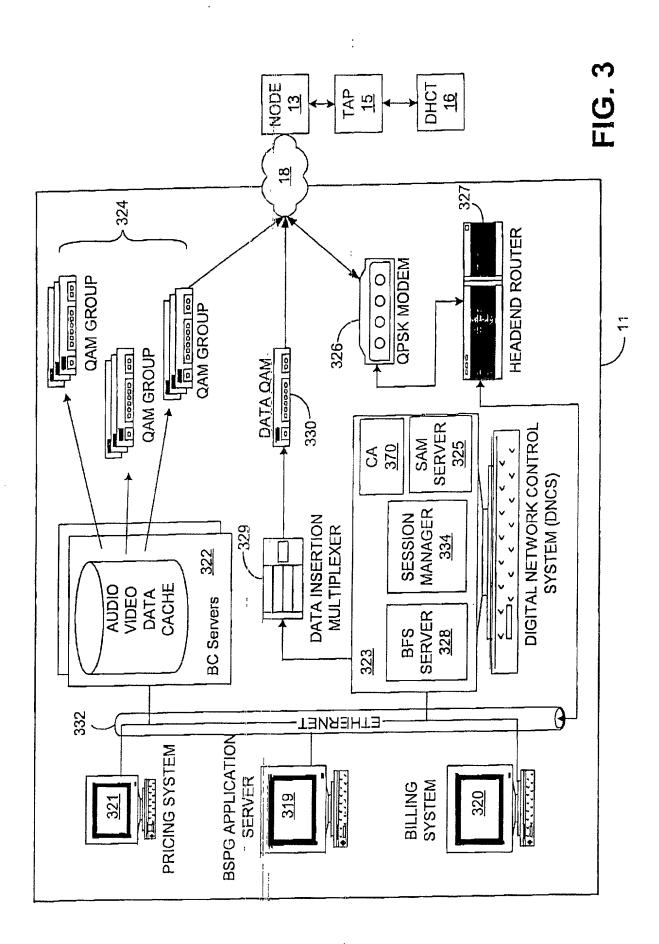

F.9. 12

|                                                   | )               | ISBSHVILLE QUI                                      | i<br>i        | 1                       |                     | 679  |
|---------------------------------------------------|-----------------|-----------------------------------------------------|---------------|-------------------------|---------------------|------|
|                                                   | Bi-Diked        | Bi-Directional Services Marco                       | MARCH 28,2001 | 8:37 pm                 | 7 F M.              | 7272 |
| 129                                               | CHANNEL         | + SEKNIG DESCRIPTION                                |               | Avniral E Next Avriance | Mindit              | 10   |
|                                                   | 100             | Workour with A fellonal. Then MER Flow Gold's Gym." | WAL YES       | ·                       |                     |      |
| 678                                               | Ž               | BALW'S GYM EXERCINES                                | Yes           |                         |                     |      |
| 080                                               | 102             | Monkout with Nink                                   | A- No         | Agpox 2                 | Agrox, 20mwhrs      |      |
| <del>, , , , , , , , , , , , , , , , , , , </del> | 103             | GET RUH DUICK SMINAR                                | IN Thy Beess  |                         | 2 Hours, 23 minutes |      |
|                                                   | <del>10</del> 1 | Peaconal Shapper. Marey's                           | 1/2 . Yes     |                         |                     |      |
| To the second second                              |                 | Perchad Shopper: Sears                              | RS. 176       | (A)                     | (3 minutes          |      |